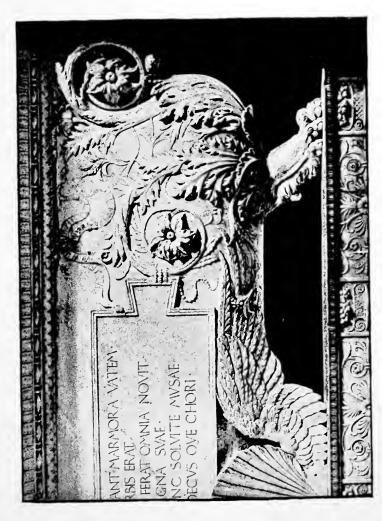

FROM PULPIT IN THE CHURCH OF SANTA CROCE, FLOWENCE.

PLATE 15.

BASE OF MARSUPHINI MONUMENT, CHURCH OF JANIA CROCF, FLORENCE

PLATE 16.

CASKET OF MARSUPPINI MONUMENT, CHURCH OF SANTA CROCE, FLORENCE.